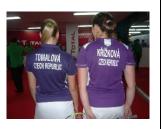

# BWF Statutes, Section 2.2.6, Clause 4.5 "Coaches to Dress Appropriately" Coaches' and Educators' Code of Conduct

| Clothing Example             | Allowed<br>or | Rationale / Notes                                                                                                                                                                        |
|------------------------------|---------------|------------------------------------------------------------------------------------------------------------------------------------------------------------------------------------------|
| MetLife Maybank O To MetLife | BREACH        | Coaches must be dressed appropriately in team uniform and/or shirt/polo, shirt/blouse or long trousers/skirt.  In this case, the coach is wearing shorts, which is deemed inappropriate. |