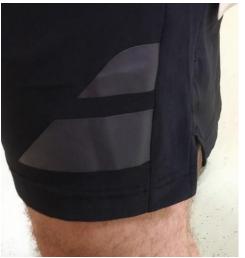

While allowed to have one logo on this article of clothing, the size of this logo appears to be larger than 20 square centimetres.

BREACH

This is an example of the Babolat logo on shorts which is larger than 20 square centimetres.