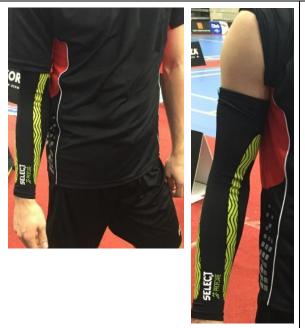

GCR 24.3.1 – "Socks"

| Clothing Example | Allowed<br>or<br>Breach | Rationale / Notes                                                                                                                                                                                                                                                                                                                                                                                                                                                                                                                                                                                                                                                                                                |
|------------------|-------------------------|------------------------------------------------------------------------------------------------------------------------------------------------------------------------------------------------------------------------------------------------------------------------------------------------------------------------------------------------------------------------------------------------------------------------------------------------------------------------------------------------------------------------------------------------------------------------------------------------------------------------------------------------------------------------------------------------------------------|
|                  |                         | In this example, this player is wearing a regular sock (white) over a compression sock (blue) on each leg/foot. If there are two advertisements on the regular sock, and at least the one advertisement on the compression sock, then the player is in breach.  If the player wears the compression/support sock as well as a regular sock on each leg/foot, the aggregate number of advertisements allowed (including manufacturers' logo/emblem) is still just two.  So, if the player is wearing the support sock with one or more advertisements, and a regular sock with two advertisements on each leg/foot, then the player is in breach of the regulation because there is more than two advertisements. |