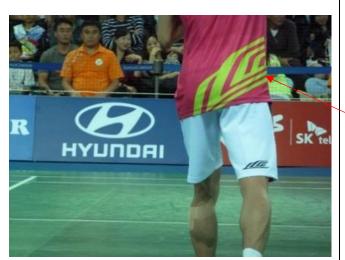

GCR 24.3.3 – "Other Articles of Player Clothing"

| Clothing Example | Allowed<br>or<br>Breach | Rationale / Notes                                                                                                                                                                                                                                                                                                                                                                                    |
|------------------|-------------------------|------------------------------------------------------------------------------------------------------------------------------------------------------------------------------------------------------------------------------------------------------------------------------------------------------------------------------------------------------------------------------------------------------|
| R HYUNDRI        | BREACH                  | This is an example of a player trademark branding (i.e. Lee Chong Wei "LCW"). The trademark is too big, and, with the Yonex trademark on the front, there are too many trademarks.                                                                                                                                                                                                                   |
|                  | BREACH                  | The logos in the bottom right of these dresses are considered advertisements for Babolat. Because they are so low on the dress, this would be considered same area of the player's shorts, should they be wearing them. As a result of its location it is too big, and would not be in compliance with the regulations.  The light blue logos on the top right of these dresses would be acceptable. |