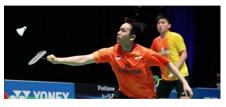

**ALLOWED** 

Although not exactly the same colour shirts in the doubles pair, this variance is acceptable.

ALLOWED

The pair is not wearing the same primary colour shirt.

GCR 21.6 – "Colour of Player Clothing"