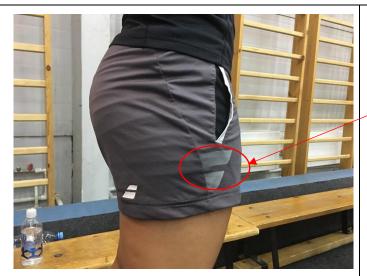

While allowed to have one logo on this article of clothing, the size of this logo appears to be larger than 20 square centimetres.

BREACH

This is an example of the Babolat logo on shorts which is larger than 20 square centimetres.

This design is considered an advertisement, and as such, would be in breach of GCR 24.3.3, as it would be larger than 20 square centimetres.