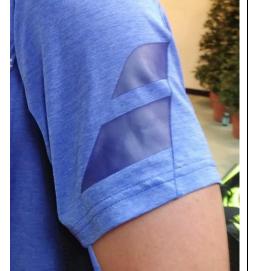

ALLOWED

The stars above the player name are not considered to be an advertisement, but are part of the design.

GCR 24.2.1 – "Location of Advertisements on Players' Shirt"

| Clothing Example | Allowed<br>or | Rationale / Notes                                                                                                                                                                                                                                                                                                                                                                                                                                         |
|------------------|---------------|-----------------------------------------------------------------------------------------------------------------------------------------------------------------------------------------------------------------------------------------------------------------------------------------------------------------------------------------------------------------------------------------------------------------------------------------------------------|
|                  | Breach        |                                                                                                                                                                                                                                                                                                                                                                                                                                                           |
| astro C Maybank  | BREACH        | Maxis and Yonex logos in the same location. Only one logo in each location is allowed.                                                                                                                                                                                                                                                                                                                                                                    |
| TONAMI           | ALLOWED       | This is an acceptable logo placement for either the shoulder or sleeve areas for a shirt without regular sleeves.                                                                                                                                                                                                                                                                                                                                         |
|                  | BREACH        | The shiny logos in the bottom right corner of these dresses are considered advertisements for Babolat. Currently, this design is not acceptable as the advertisement is too big and not in one of the nine allowable locations as per regulation 24.2.1, and is not in the intended area for the advertisement allowed via regulation 24.2.3. If it was in the intended area, the size of that logo seems to be acceptable (width no greater than 10 cm). |